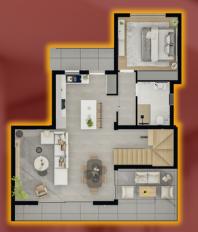

# 2+1 ground floor Type A

#### 93<sup>m<sup>2</sup></sup> + 18<sup>m<sup>2</sup></sup> Indoor Space + 18<sup>m<sup>2</sup></sup>

ROUND

OOR TYPE