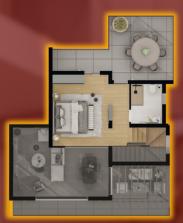

# 2+1 ground floor Type A

#### 93<sup>m<sup>2</sup></sup> + 18<sup>m<sup>2</sup></sup> Indoor Space + 18<sup>m<sup>2</sup></sup>

ROUND

OOR TYPE