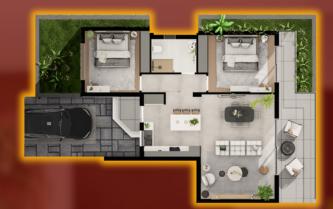

# 2+1 ground floor Type A

#### 93<sup>m<sup>2</sup></sup> + 18<sup>m<sup>2</sup></sup> Indoor Space + 18<sup>m<sup>2</sup></sup>

ROUND

OOR TYPE