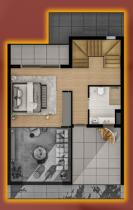

# 2+1 ground floor Type A

#### 93<sup>m<sup>2</sup></sup> + 18<sup>m<sup>2</sup></sup> Indoor Space + 18<sup>m<sup>2</sup></sup>

ROUND

OOR TYPE