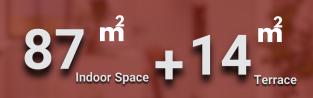

#### 93<sup>m<sup>2</sup></sup> + 18<sup>m<sup>2</sup></sup> Indoor Space + 18<sup>m<sup>2</sup></sup>

ROUND

OOR TYPE