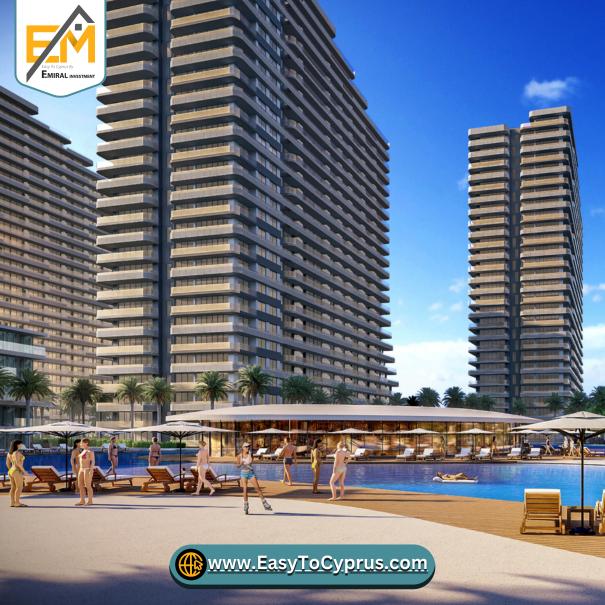

Second phase of the Grand project in the Long Beach area

:][[]]

111

www.EasyToCyprus.com

Document type: Exchange 🕅 Land area: 90,000 m<sup>2</sup> Mumber of towers: 5 apartment + 8 blocks **OFloors in each tower:** 28 floors and 5 floors ONumber of units: 2345 units OUnit types: ✓ Studio **√**1+1 ✓2+1 **√**3+1 PentHouse **Delivery date:** September 2027

This luxury project will be built next to the Grand Sapphire Resort & Residences project, which consists of a 5-star hotel and casino located in the Iskele Long Beach area.

Swimming pool with an area of 4000 m2 Beach and waterfall pool and park Indoor and outdoor car parks bike paths 5 star hotel and casino Bodybuilding - Fit Plus • pet park Sports field and tennis walking paths Kids club open air cinema