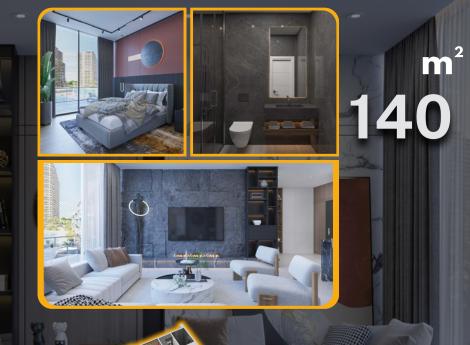

NITS JJ. • S

Studio unit: 45 m<sup>2</sup> 1+1 unit: 55 m<sup>2</sup> 2+1 unit: 98 m<sup>2</sup> 3+1 unit: 140 m<sup>2</sup>

STC

m<sup>2</sup>

m<sup>2</sup> 55

. 8