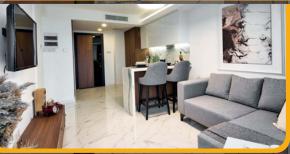

NITS JJ. • S

Studio unit: 45 m<sup>2</sup> 1+1 unit: 55 m<sup>2</sup> 2+1 unit: 98 m<sup>2</sup> 3+1 unit: 140 m<sup>2</sup>

STC

m<sup>2</sup>

m<sup>2</sup> 55

. 8