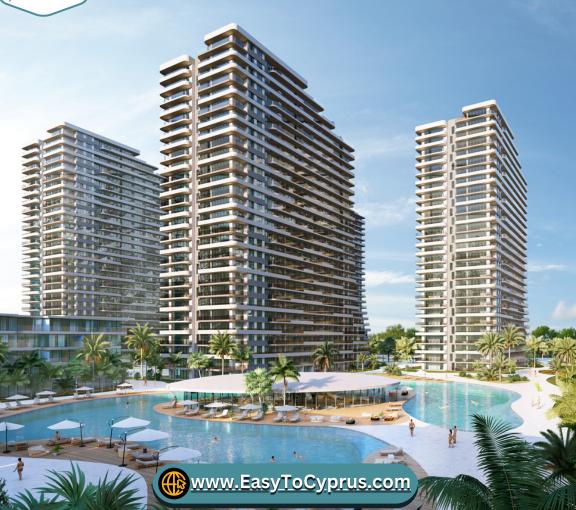

Second phase of the Grand project in the Long Beach area

:][[]]

111

www.EasyToCyprus.com

Document type: Exchange 🕅 Land area: 90,000 m<sup>2</sup> Mumber of towers: 5 apartment + 8 blocks **OFloors in each tower:** 28 floors and 5 floors ONumber of units: 2345 units OUnit types: ✓ Studio **√**1+1 ✓2+1 **√**3+1 PentHouse **Delivery date:** September 2027

This luxury project will be built next to the Grand Sapphire Resort & Residences project, which consists of a 5-star hotel and casino located in the Iskele Long Beach area.

Swimming pool with an area of 4000 m2 Beach and waterfall pool and park Indoor and outdoor car parks bike paths 5 star hotel and casino Bodybuilding - Fit Plus • pet park Sports field and tennis walking paths Kids club open air cinema