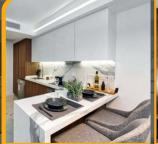

NITS JJ. • S

Studio unit: 45 m<sup>2</sup> 1+1 unit: 55 m<sup>2</sup> 2+1 unit: 98 m<sup>2</sup> 3+1 unit: 140 m<sup>2</sup>

STC

m<sup>2</sup>

m<sup>2</sup> 55

. 8