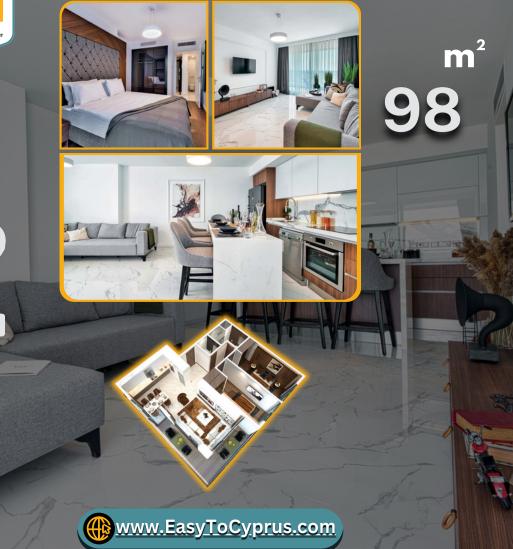

NITS JJ. • S

Studio unit: 45 m<sup>2</sup> 1+1 unit: 55 m<sup>2</sup> 2+1 unit: 98 m<sup>2</sup> 3+1 unit: 140 m<sup>2</sup>

STC

m<sup>2</sup>

m<sup>2</sup> 55

. 8