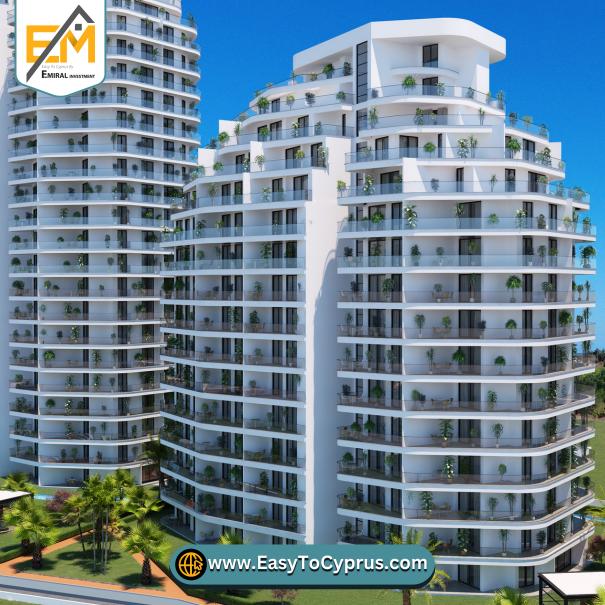

# www.EasyToCyprus.com

- Type of document: Turk
- Land area: 24 hectares
- Mumber of towers: 7 towers
- ONumber of floors in each tower: 13 to 23 floors
- O Type of units: studio, 1+1 & 2+1
- Delivery date: 2027