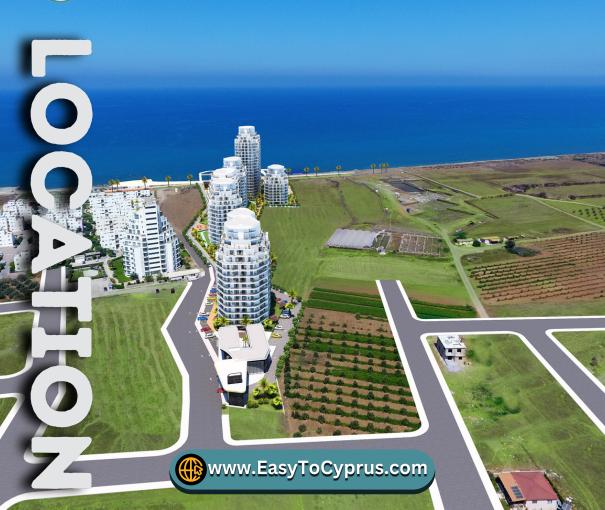

# www.EasyToCyprus.com

- Type of document: Turk
- Land area: 24 hectares
- Mumber of towers: 7 towers
- ONumber of floors in each tower: 13 to 23 floors
- O Type of units: studio, 1+1 & 2+1
- Delivery date: 2027