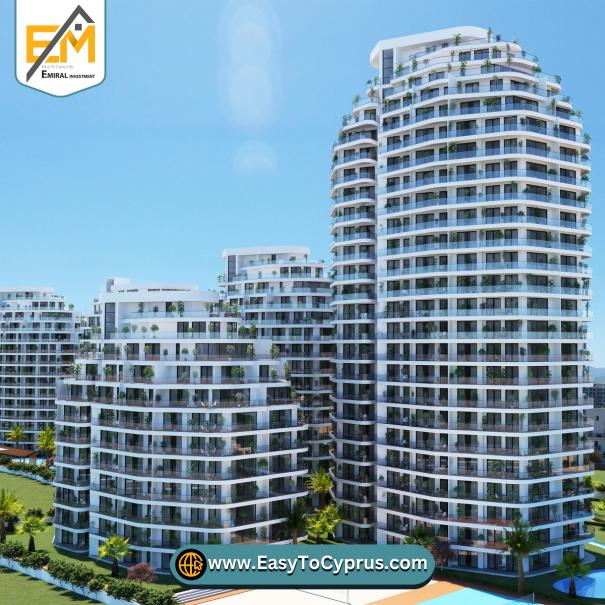

# www.EasyToCyprus.com

- Type of document: Turk
- Land area: 24 hectares
- Mumber of towers: 7 towers
- ONumber of floors in each tower: 13 to 23 floors
- O Type of units: studio, 1+1 & 2+1
- Delivery date: 2027