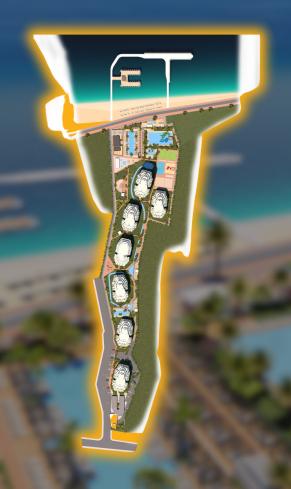

# www.EasyToCyprus.com

- Type of document: Turk
- Land area: 24 hectares
- Mumber of towers: 7 towers
- ONumber of floors in each tower: 13 to 23 floors
- O Type of units: studio, 1+1 & 2+1
- Delivery date: 2027

- Beauty salon and hairdressing salon
- panoramic outdoor pool
- car rental office
- children's park
- indoor pool
- vitamin bar
- pharmacy
- car wash
- walking path
- cycling path
- BBQ area
- gym

There will be commercial shops with world-famous brands such as Mavi, Cotton, Zara, Adidas, Bershka, Nike, Jack and Jones, Natika, Loft and Defacto in this large collection.