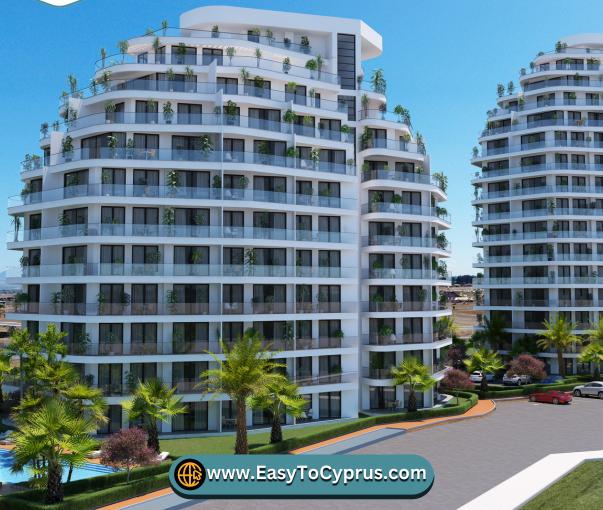

# www.EasyToCyprus.com

- Type of document: Turk
- Land area: 24 hectares
- Mumber of towers: 7 towers
- ONumber of floors in each tower: 13 to 23 floors
- O Type of units: studio, 1+1 & 2+1
- Delivery date: 2027

- Beauty salon and hairdressing salon
- panoramic outdoor pool
- car rental office
- children's park
- indoor pool
- vitamin bar
- pharmacy
- car wash
- walking path
- cycling path
- BBQ area
- gym

There will be commercial shops with world-famous brands such as Mavi, Cotton, Zara, Adidas, Bershka, Nike, Jack and Jones, Natika, Loft and Defacto in this large collection.