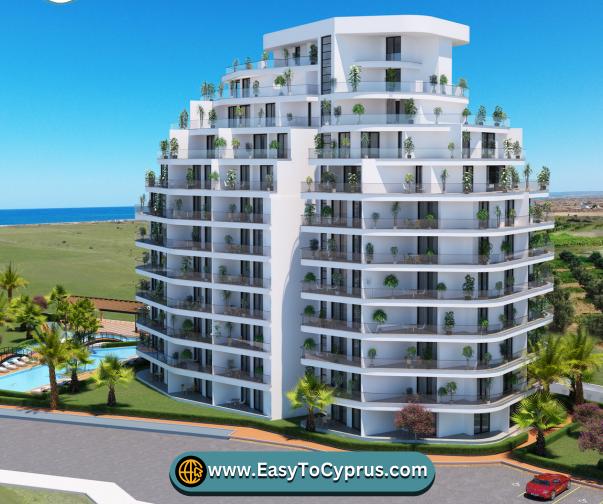

# www.EasyToCyprus.com

- Type of document: Turk
- Land area: 24 hectares
- Mumber of towers: 7 towers
- ONumber of floors in each tower: 13 to 23 floors
- O Type of units: studio, 1+1 & 2+1
- Delivery date: 2027

- Beauty salon and hairdressing salon
- panoramic outdoor pool
- car rental office
- children's park
- indoor pool
- vitamin bar
- pharmacy
- car wash
- walking path
- cycling path
- BBQ area
- gym

There will be commercial shops with world-famous brands such as Mavi, Cotton, Zara, Adidas, Bershka, Nike, Jack and Jones, Natika, Loft and Defacto in this large collection.